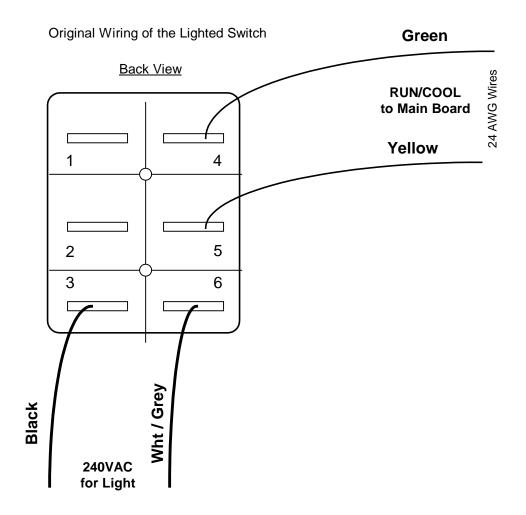

DO NOT CONNECT THESE WIRES

## Kombi Rapper RUN/COOL-DOWN Switch Failure

Models: KRI, KRII, IC1620 with Pilot Light Switch

DUE TO REPEATED CATASTROPHIC MAIN BOARD FAILURE FROM FAILING RUN-COOL DOWN SWITCH, WE HIGHLY RECOMMEND TO IMMIDIATELY DISCONNECT THE LIGHT WIRES AND INSULATE.

AFTER YEARS OF OPERATION THE SWITCH BREAKES APART AND SHORTS OUT THE LINE VOLTAGE TO THE SENSITIVE PCB CONTROL VOLTAGE RESULTING IN A VERY COSTLY CONTROL BOARD DAMAGE. IF THE SWITCH IS BROKEN AND NEEDS TO BE REPLACED ORDER THE NON-LIGHTED VERSION PN: 5420-91

**INSTALL A SEPARATE PILOT LIGHT IF DESIRED** 

See diagram on next page