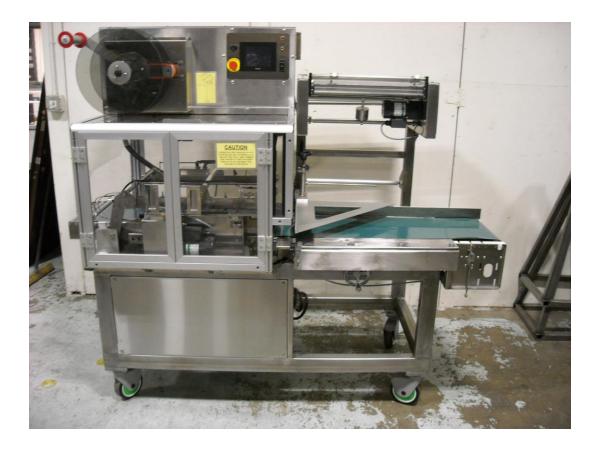

## Seal-A-Tron has made its first ALL Stainless Steel Auto L-Bar

This custom designed Automatic was specifically built for a Food Packaging Application.

The custom infeed belt has a quick release design for ease of cleaning and sanitizing.

We designed this unit out of 12 Gauge Tubular Stainless Steel, all SAE Stainless Steel Hardware.

The Seal-A-Tron AS 2024SS Auto L-Bar will meet and exceed your needs at a price that won't deplete the Budget!