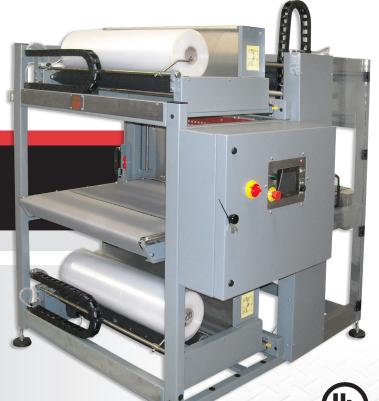

# ABP-3016 AUTOMATIC BUNDLE PACKER

Available in 30", 36", 42", 50" and 60" Seal Bar Lengths

#### Standard Features:

**Electronic Seal Stroke Seal Head** (NO COMPRESSED AIR NEEDED)

- Package Speeds Up to 20 Packages Per Minute
- PLC Driven Controls / 6" HMI Touch Screen
- V-Grooved Belted Infeed and Exit Conveyors
- Horizontal Photo Eye for Sensing Product
- Slide-Out Upper and Lower Film Cradles
- Permanently Heated Seal-Head, with Solid State Digital Temp Controllers,
   High-Temp Alarm, Mushroom Blade Insert with Heavy Duty TFE Teflon Coating
- 1/2" Plexiglas Doors with Safety Switches
- Heavy Duty Construction with Leg Leveling Pads
- Power Require 220 VAC, Single Phase 25 amps