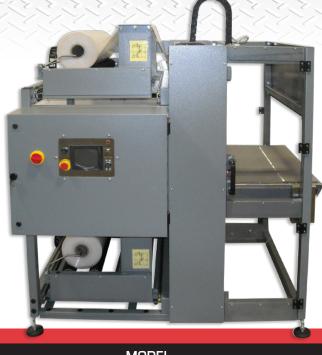

# ABP-3016 AUTOMATIC BUNDLE PACKER

Available in 30", 36", 42", 50" and 60" Seal Bar Lengths

#### Standard Features:

**Electronic Seal Stroke Seal Head** (NO COMPRESSED AIR NEEDED)

- Package Speeds Up to 20 Packages Per Minute
- PLC Driven Controls / 6" HMI Touch Screen
- V-Grooved Belted Infeed and Exit Conveyors
- Horizontal Photo Eye for Sensing Product
- Slide-Out Upper and Lower Film Cradles
- Permanently Heated Seal-Head, with Solid State Digital Temp Controllers,
   High-Temp Alarm, Mushroom Blade Insert with Heavy Duty TFE Teflon Coating
- 1/2" Plexiglas Doors with Safety Switches
- Heavy Duty Construction with Leg Leveling Pads
- Power Require 220 VAC, Single Phase 25 amps