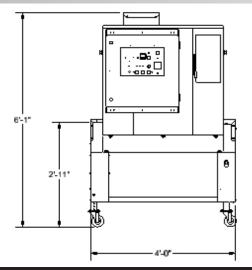

## SEAL ATRON Shrink Packaging Equipment

PREMIUM MACHINERY
at a
Reasonable Price!

T-2213-40
PRODUCTION
SHRINK TUNNEL

Chamber Dimensions: 22"W x 13"H x 40"L

## Standard Features:

- Surround Air Flow Design
- Kool-Touch Exterior Surface
- Adjustable Baffles on Side Walls
- Easy Access Control Panel
- Solid State Digital Temperature Control
- Power Switching with Solid State Relays
- Cool Down Cycle
- Emergency Safety Circuits
- Heavy Duty Welded Frame with Locking Casters