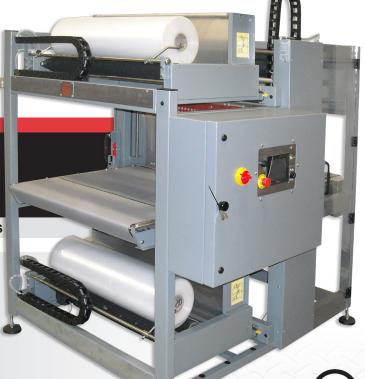

# ABP-3016 AUTOMATIC BUNDLE PACKER

Available in 24",30", 36", 42", 50" and 60" Seal Bar Lengths

#### Standard Features:

**Electronic Seal Stroke Seal Head** (NO COMPRESSED AIR NEEDED)

- Package Speeds Up to 20 Packages Per Minute
- PLC Driven Controls / 6" HMI Touch Screen
- V-Grooved Belted Infeed and Exit Conveyors
- Horizontal Photo Eye for Sensing Product
- Slide-Out Upper and Lower Film Cradles
- Permanently Heated Seal-Head, with Solid State Digital Temp Controllers,
   High-Temp Alarm, Mushroom Blade Insert with Heavy Duty TFE Teflon Coating
- 1/2" Plexiglas Doors with Safety Switches
- Heavy Duty Construction with Leg Leveling Pads
- Power Require 220 VAC, Single Phase 25 amps