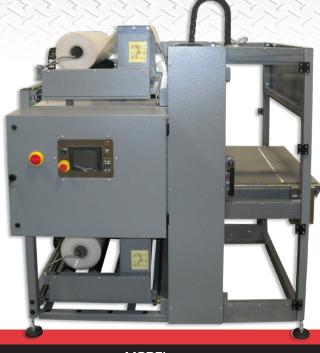

# ABP-3016 AUTOMATIC BUNDLE PACKER

Available in 24",30", 36", 42", 50" and 60" Seal Bar Lengths

#### Standard Features:

**Electronic Seal Stroke Seal Head** (NO COMPRESSED AIR NEEDED)

- Package Speeds Up to 20 Packages Per Minute
- PLC Driven Controls / 6" HMI Touch Screen
- V-Grooved Belted Infeed and Exit Conveyors
- Horizontal Photo Eye for Sensing Product
- Slide-Out Upper and Lower Film Cradles
- Permanently Heated Seal-Head, with Solid State Digital Temp Controllers,
   High-Temp Alarm, Mushroom Blade Insert with Heavy Duty TFE Teflon Coating
- 1/2" Plexiglas Doors with Safety Switches
- Heavy Duty Construction with Leg Leveling Pads
- Power Require 220 VAC, Single Phase 25 amps