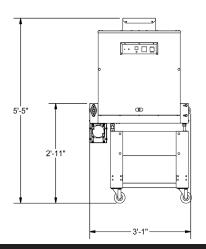

# MODEL T-1910-30 PRODUCTION SHRINK TUNNEL

Chamber Dimensions: 19"W x 10"H x 30"L

#### Standard Features:

- Surround Air Flow Design
- Kool-Touch Exterior Surface
- Solid State Digital Temperature Control
- Power Switching with Solid State Relays
- Adjustable Height Infeed to Assure Even Product Transfer
- Cool Down Cycle
- Heavy Duty Welded Frame with Locking Casters