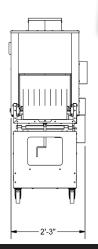

# MODEL T-1910-30 PRODUCTION SHRINK TUNNEL

Chamber Dimensions: 19"W x 10"H x 30"L

#### Standard Features:

- Surround Air Flow Design
- Kool-Touch Exterior Surface
- Solid State Digital Temperature Control
- Power Switching with Solid State Relays
- Adjustable Height Infeed to Assure Even Product Transfer
- Cool Down Cycle
- Heavy Duty Welded Frame with Locking Casters