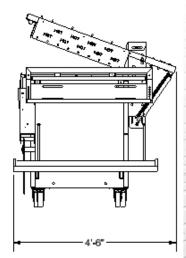

ent

SHRINK TECH SYSTEMS





## **MODEL** S-3236HK

**SEMI-AUTOMATIC** 

# **L-BAR SEALER**

Seal Bar Dimensions: 32"W x 36"L x 8"H

### Standard Features: Hot Knife Seal System

- Powered Film Unwind w/Adjustable Inverting Plow
- Dual Mag-LOK Extra Strong Magnets
- Lightly Balanced Seal Head Pivot
- EZ-Perf Venting Pin Perf
- Product Discharge Conveyor with Soft Start
- Motorized Seal Table Adjustment
- Proximity Sensor Switching for Impulse Seal Wires
- Anodized Aluminum Seal Head with Film Clamps
- Heavy Duty Welded Frame with Locking Casters

# Options:

SEAL A TRIJIT

- Scrap wind-up
- Powered Film Unwind w/Adjustable Inverting Plow
- Roller Table Loading Infeed
- Electronic Seal Head w/ Push Button Sealing Cycle
- Heavy Product Upgrades
- Additional Seal Length (Consult Factory)





220 VAC Single Phase 30 Amps



Seal-A-Tron Corporation™ • 3815 S.E. Naef Road. • Portland, OR 97267 • Phone (503) 652-5200