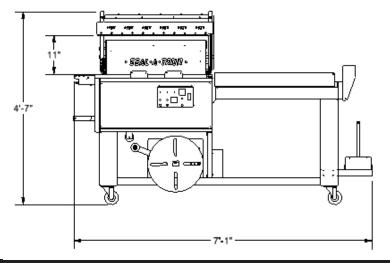

# **L-BAR SEALER**

Seal Bar Dimensions: 32"W x 36"L x 8"H

220 VAC Single Phase 30 Amps

Seal-A-Tron Corporation™ • 3815 S.E. Naef Road. • Portland, OR 97267 • Phone (503) 652-5200