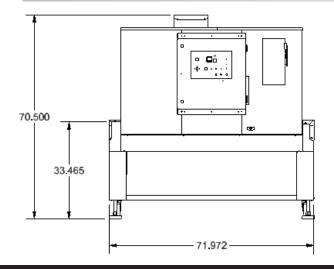

Shrink Packaging Equipment

SHRINK TECH SYSTEMS

SEAL A TRUN

Chamber Dimensions: 28" W x 16" H x 64"

Standard Features:

- Kool-Touch Exterior Surface
- Adjustable Baffles on Side Walls
- Easy Access Control Panel
- •Solid State Digital Temperature Control
- Power Switching with Solid State Relays
- Cool Down Cycle
- Emergency Safety Circuits
- Heavy Duty Welded Frame with Locking Casters