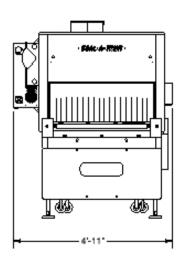

## MODEL T-3616-64 **PRODUCTION SHRINK TUNNEL**

Chamber Dimensions: 36"W x 16"H x 64"L

## Standard Features:

- Varilocety 2 HP Variable Frequency Blower
- Kool-Touch Exterior Surface
- Standard GFN Conveyor, Glass Filled Nylon Belt
- Adjustable Baffles on Side Walls
- Easy Access Control Panel
- Solid State Digital Temperature Control
- Power Switching with Solid State Relays
- Cool Down Cycle
- Emergency Safety Circuits
- Heavy Duty Welded Frame with Locking Casters