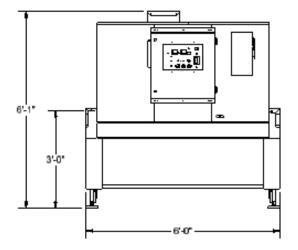

## MODEL T-3616-64 **PRODUCTION SHRINK TUNNEL**

Chamber Dimensions: 36"W x 16"H x 64"L

## Standard Features:

- Varilocety 2 HP Variable Frequency Blower
- Kool-Touch Exterior Surface
- Standard GFN Conveyor, Glass Filled Nylon Belt
- Adjustable Baffles on Side Walls
- Easy Access Control Panel
- Solid State Digital Temperature Control
- Power Switching with Solid State Relays
- Cool Down Cycle
- Emergency Safety Circuits
- Heavy Duty Welded Frame with Locking Casters