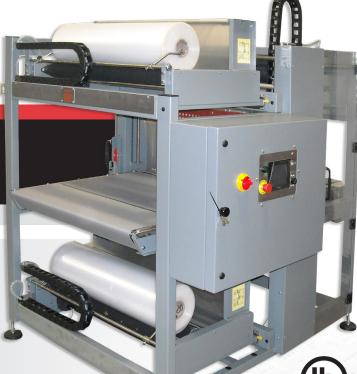

# ABP-3016 AUTOMATIC BUNDLE PACKER

Available in 24", 30", 36", 42", 50" and 60" Seal Bar Lengths

#### Standard Features:

**Electronic Seal Stroke Seal Head** (NO COMPRESSED AIR NEEDED)

- Package Speeds Up to 20 Packages Per Minute
- PLC Driven Controls / 6" HMI Touch Screen
- V-Grooved Belted Infeed and Exit Conveyors
- Horizontal Photo Eye for Sensing Product
- Slide-Out Upper and Lower Film Cradles
- Permanently Heated Seal-Head, with Solid State Digital Temp Controllers,
   High-Temp Alarm, Mushroom Blade Insert with Heavy Duty TFE Teflon Coating
- 1/2" Plexiglas Doors with Safety Switches
- Heavy Duty Construction with Leg Leveling Pads
- Power Require 220 VAC, Single Phase 25 amps

### Options:

- Additional Infeed Conveyors Belted, Lugged and Roller Bar
- Right Angle Infeed with Pushing Device
- Also Available in a Manual Design for Lower Production Speeds
- Side Loading Top film unwind for ease of loading top Film Delivery system
- Control Panel location either Right Side or Left Side