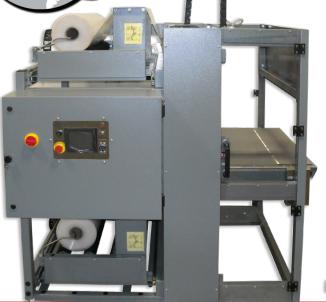

# ABP-3016 AUTOMATIC BUNDLE PACKER

Available in 24", 30", 36", 42", 50" and 60" Seal Bar Lengths

#### Standard Features:

**Electronic Seal Stroke Seal Head** (NO COMPRESSED AIR NEEDED)

- Package Speeds Up to 20 Packages Per Minute
- PLC Driven Controls / 6" HMI Touch Screen
- V-Grooved Belted Infeed and Exit Conveyors
- Horizontal Photo Eye for Sensing Product
- Slide-Out Upper and Lower Film Cradles
- Permanently Heated Seal-Head, with Solid State Digital Temp Controllers,
   High-Temp Alarm, Mushroom Blade Insert with Heavy Duty TFE Teflon Coating
- 1/2" Plexiglas Doors with Safety Switches
- Heavy Duty Construction with Leg Leveling Pads
- Power Require 220 VAC, Single Phase 25 amps

### Options:

- Additional Infeed Conveyors Belted, Lugged and Roller Bar
- Right Angle Infeed with Pushing Device
- Also Available in a Manual Design for Lower Production Speeds
- Side Loading Top film unwind for ease of loading top Film Delivery system
- Control Panel location either Right Side or Left Side